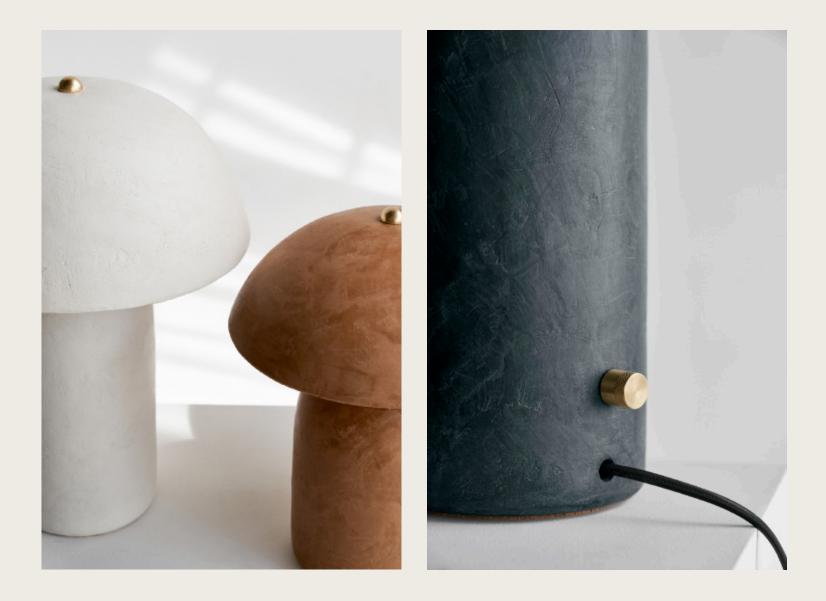

## Description

The Tera Lamp is Ceramicah's signature table lamp, known for its classic silhouette, thoughtful proportions and earthy finishes. Once the ceramic pieces are fired, Lime Plaster is hand applied in two coats, sanded smooth and sealed with a matte wax sealer. This results in a beautiful, smooth and organic finish.

#### Materials

Each Tera Lamp is made of a wheel thrown ceramic base, ceramic shade and solid brass hardware.