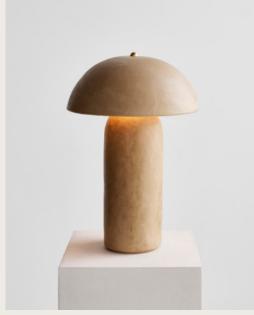

# CERAMICAH

Tera Lamp Lime Plaster shown in Beige Size L

## Description

The Tera Lamp is Ceramicah's signature table lamp, known for its classic silhouette, thoughtful proportions and earthy finishes. Once the ceramic pieces are fired, Lime Plaster is hand applied in two coats, sanded smooth and sealed with a matte wax sealer. This results in a beautiful, smooth and organic finish.