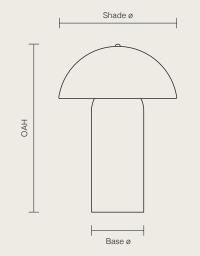

## Dimensions

| Size | Base ø       | Shade ø     | Overall Height (OAH) | Weight         |
|------|--------------|-------------|----------------------|----------------|
| Mini | 5in / 12.5cm | 9in / 23cm  | 11in / 28cm          | 4lbs / 1.8kgs  |
| Μ    | 5in / 12.5cm | 11in / 28cm | 14in / 35.5cm        | 6lbs / 2.8kgs  |
| L    | 5.5in / 14cm | 13in / 33cm | 17.5in / 44.5cm      | 9lbs / 4kgs    |
| XL   | 6in / 15cm   | 15in / 38cm | 23in / 58.5cm        | 12lbs / 5.5kgs |

Note - Every piece is hand made and therefore dimensions are approximate. Actual sizes may differ by +/- .5"