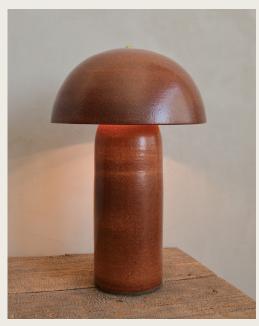

## CERAMICAH

Tera Lamp Stripe shown in Shino Size XL

#### Description

The Tera Lamp is Ceramicah's signature table lamp, known for its classic silhouette, thoughtful proportions and earthy finishes. The Shino collection features an exclusive glaze that varies in color from deep red with speckles to a beautiful rust gradient.

#### Materials

Each Tera Lamp is made of a wheel thrown ceramic base, ceramic shade and solid brass hardware.