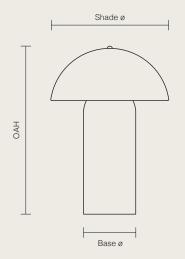

#### **Dimensions**

| Size | Base ø       | Shade ø     | Overall Height (OAH) | Weight         |
|------|--------------|-------------|----------------------|----------------|
| Mini | 5in / 12.5cm | 9in / 23cm  | 11in / 28cm          | 4lbs / 1.8kgs  |
| М    | 5in / 12.5cm | 11in / 28cm | 14in / 35.5cm        | 6lbs / 2.8kgs  |
| L    | 5.5in / 14cm | 13in / 33cm | 17.5in / 44.5cm      | 9lbs / 4kgs    |
| XL   | 6in / 15cm   | 15in / 38cm | 23in / 58.5cm        | 12lbs / 5.5kgs |

Note - Every piece is hand made and therefore dimensions are approximate. Actual sizes may differ by +/- .5"