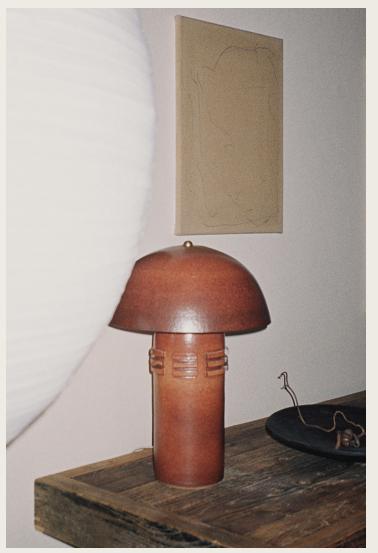

#### Description

The Tera Lamp is Ceramicah's signature table lamp, known for its classic silhouette, thoughtful proportions and earthy finishes. The Shino collection features an exclusive glaze that varies in color from deep red with speckles to a beautiful rust gradient.

#### Materials

Each Tera Lamp is made of a wheel thrown ceramic base, ceramic shade and solid brass hardware.