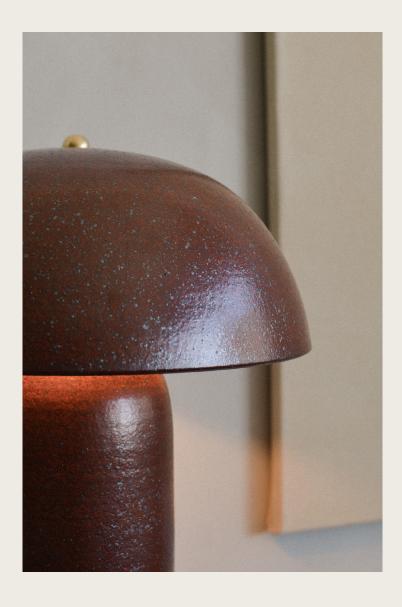

#### Description

The Tera Lamp is Ceramicah's signature table lamp, known for its classic silhouette, thoughtful proportions and earthy finishes. The Shino collection features an exclusive glaze that varies in color from deep red with speckles to a beautiful rust gradient.

#### Materials

Each Tera Lamp is made of a wheel thrown ceramic base, ceramic shade and solid brass hardware.