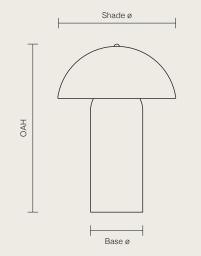

### Dimensions

| Size | Base ø       | Shade ø     | Overall Height (OAH) | Weight        |
|------|--------------|-------------|----------------------|---------------|
| Mini | 5in / 12.5cm | 9in / 23cm  | 11in / 28cm          | 4lbs / 1.8kgs |
| Μ    | 5in / 12.5cm | 11in / 28cm | 14in / 35.5cm        | 6lbs / 2.8kgs |
| L    | 5.5in / 14cm | 13in / 33cm | 17.5in / 44.5cm      | 9lbs / 4kgs   |

Note - Every piece is hand made and therefore dimensions are approximate. Actual sizes may differ by +/- .5"