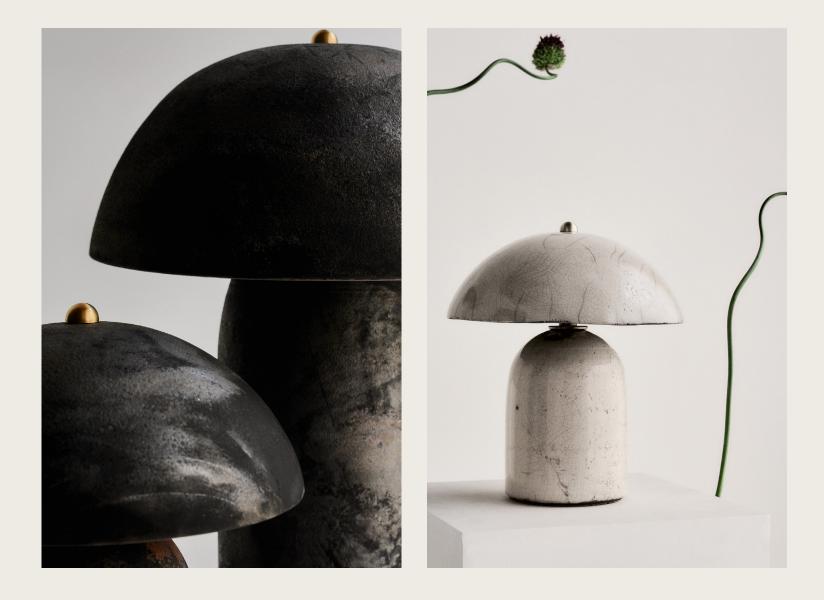

# CERAMICAH

Tera Lamp Stripe shown in Black Velvet Size L

#### Description

The Tera Lamp is Ceramicah's signature table lamp, known for its classic silhouette, thoughtful proportions and earthy finishes. Inspired by the vibrancy of the Earth, the Raku collection features vivid colors and textures making each piece seem as if it has been pulled from a volcano, still burning with life.

#### Materials

Each Tera Lamp is made of a wheel thrown ceramic base, ceramic shade and solid brass hardware.

### Colors

Black White Velvet Crackle