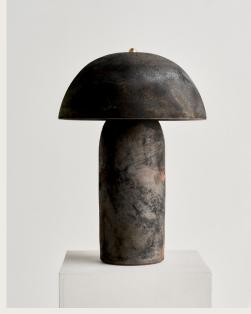

# CERAMICAH

Tera Lamp Stripe shown in Black Velvet Size L

#### Description

The Tera Lamp is Ceramicah's signature table lamp, known for its classic silhouette, thoughtful proportions and earthy finishes. Inspired by the vibrancy of the Earth, the Raku collection features vivid colors and textures making each piece seem as if it has been pulled from a volcano, still burning with life.

#### Materials

Each Tera Lamp is made of a wheel thrown ceramic base, ceramic shade and solid brass hardware.