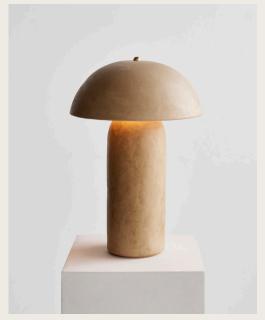

# CERAMICAH

Tera Lamp Lime Plaster shown in Beige Size L

## Description

The Tera Lamp is Ceramicah's signature table lamp, known for its classic silhouette, thoughtful proportions and earthy finishes. Once the ceramic pieces are fired, Lime Plaster is hand applied in two coats, sanded smooth and sealed with a matte wax sealer. This results in a beautiful, smooth and organic finish.