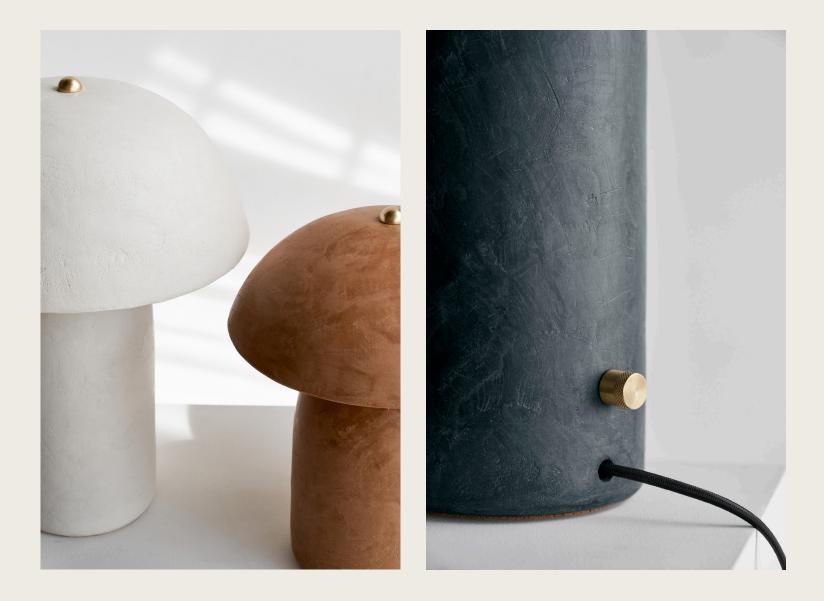

## Description

The Tera Lamp is Ceramicah's signature table lamp, known for its classic silhouette, thoughtful proportions and earthy finishes. Once the ceramic pieces are fired, Lime Plaster is hand applied in two coats, sanded smooth and sealed with a matte wax sealer. This results in a beautiful, smooth and organic finish.

#### Materials

Each Tera Lamp is made of a wheel thrown ceramic base, ceramic shade and solid brass hardware.