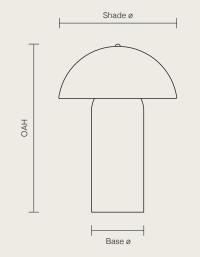

## Dimensions

| Size | Base ø       | Shade ø     | Overall Height (OAH) | Weight         |
|------|--------------|-------------|----------------------|----------------|
| Mini | 5in / 12.5cm | 9in / 23cm  | 11in / 28cm          | 4lbs / 1.8kgs  |
| Μ    | 5in / 12.5cm | 11in / 28cm | 14in / 35.5cm        | 6lbs / 2.8kgs  |
| L    | 5.5in / 14cm | 13in / 33cm | 17.5in / 44.5cm      | 9lbs / 4kgs    |
| XL   | 6in / 15cm   | 15in / 38cm | 23in / 58.5cm        | 12lbs / 5.5kgs |

Note - Every piece is hand made and therefore dimensions are approximate. Actual sizes may differ by +/- .5"