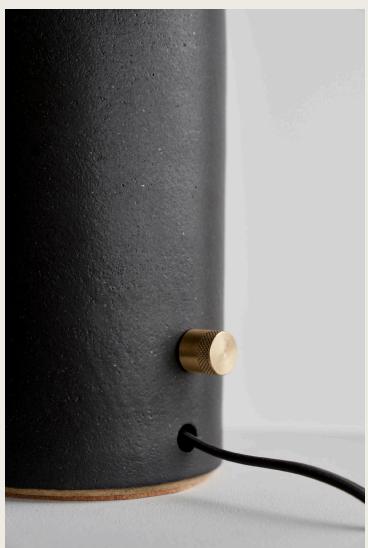

#### Materials

Each Tera Lamp is made of a wheel thrown ceramic base, ceramic shade and solid brass hardware.

## Lamping

Bulbs - (x3) <u>G8 Bi-pin, 2700K, 2.5W</u> (750 Lumens total), Included with each lamp Voltage - 120V (220V available upon request)
Rotary dimming knob