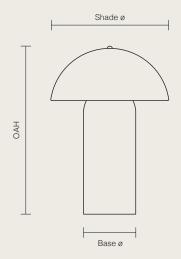

### Dimensions

| Size | Base ø       | Shade ø     | Overall Height (OAH) | Weight         |
|------|--------------|-------------|----------------------|----------------|
| Mini | 5in / 12.5cm | 9in / 23cm  | 11in / 28cm          | 4lbs / 1.8kgs  |
| М    | 5in / 12.5cm | 11in / 28cm | 14in / 35.5cm        | 6lbs / 2.8kgs  |
| L    | 5.5in / 14cm | 13in / 33cm | 17.5in / 44.5cm      | 9lbs / 4kgs    |
| XL   | 6in / 15cm   | 15in / 38cm | 23in / 58.5cm        | 12lbs / 5.5kgs |

Note - Every piece is hand made and therefore dimensions are approximate. Actual sizes may differ by +/- .5"