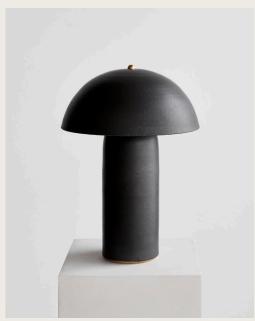

#### Description

The Tera Lamp is Ceramicah's signature table lamp, known for its classic silhouette, thoughtful proportions and earthy finishes. The Glazed Tera Lamp is coated in a smooth, even, matte glaze.

#### Materials

Each Tera Lamp is made of a wheel thrown ceramic base, ceramic shade and solid brass hardware.