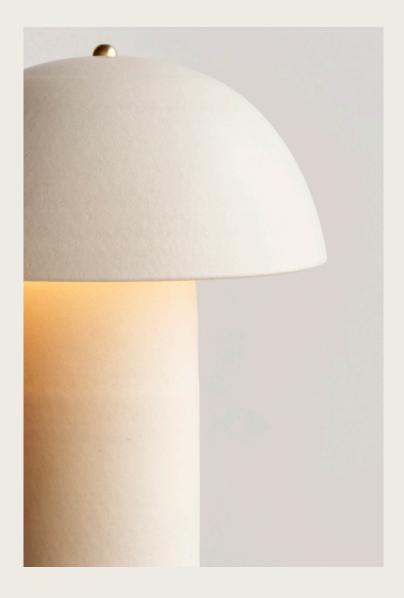

#### Description

The Tera Lamp is Ceramicah's signature table lamp, known for its classic silhouette, thoughtful proportions and earthy finishes. The Glazed Tera Lamp is coated in a smooth, even, matte glaze.

#### Materials

Each Tera Lamp is made of a wheel thrown ceramic base, ceramic shade and solid brass hardware.

#### Colors

Toshiko Ivory