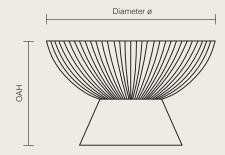

#### Dimensions

| Size | Diameter ø    | Overall Height (OAH) |
|------|---------------|----------------------|
| Μ    | 10in / 25.5cm | 6in / 15cm           |
| L    | 12in / 30.5cm | 7.5in / 19cm         |

Note - Every piece is hand made and therefore dimensions are approximate. Actual sizes may differ by +/- .5"