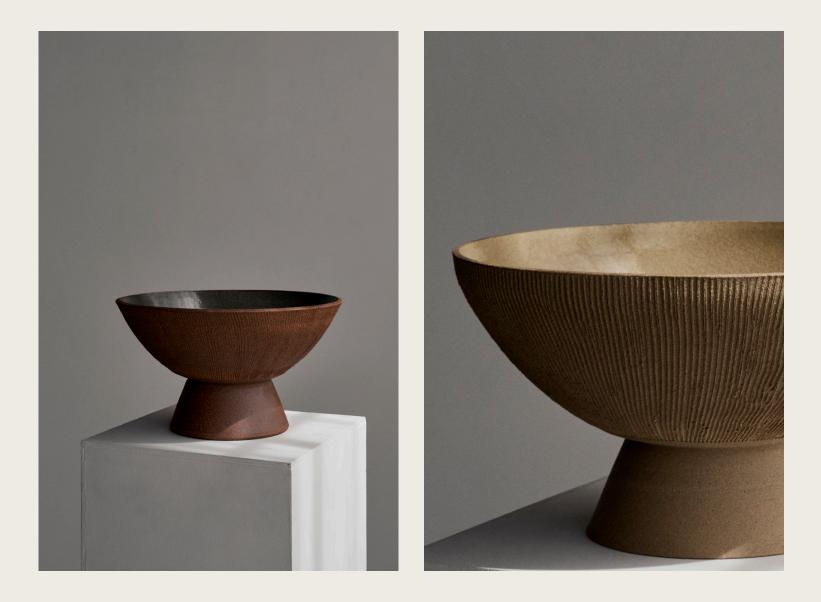

## Description

The Dune Collection draws inspiration from the ridges in a sand dune and features a ribbed texture that contours to the shape of the vessel. The interior is glazed with a transparent, watertight glaze.

### Materials

Wheel thrown ceramic.