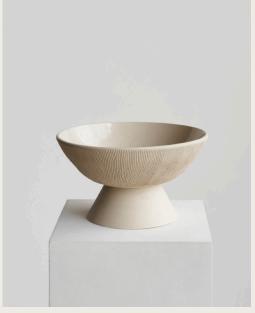

## Description

The Dune Collection draws inspiration from the ridges in a sand dune and features a ribbed texture that contours to the shape of the vessel. The interior is glazed with a transparent, watertight glaze.

### Materials

Wheel thrown ceramic.