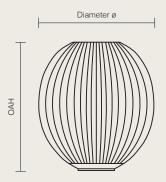

### Dimensions

| Size | Diameter ø     | Overall Height (OAH) |
|------|----------------|----------------------|
| М    | 8.5in / 21.5cm | 9in / 23cm           |
| L    | 10in / 25.5cm  | 10in / 25.5cm        |
| XL   | 11in / 28cm    | 11.5in / 28cm        |

Note - Every piece is hand made and therefore dimensions are approximate. Actual sizes may differ by +/- .5"