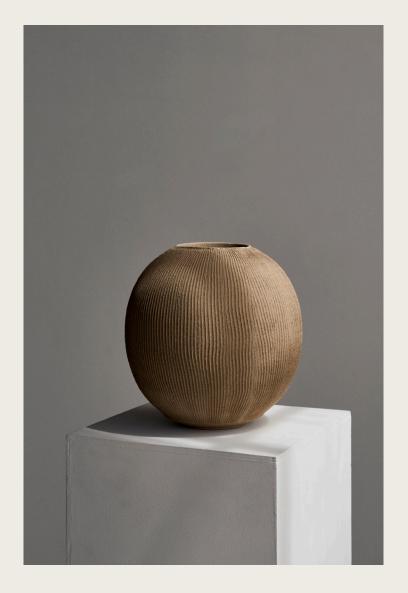

# CERAMICAH

Dune Vessel 01 in Stone Size L

## Description

The Dune Collection draws inspiration from the ridges in a sand dune and features a ribbed texture that contours to the shape of the vessel. The interior is glazed with a transparent, watertight glaze.

### Colors

Stone Sand

Lava