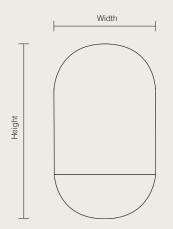

#### **Dimensions**

| Size     | Width      | Heigt         | Depth      | Weight        |
|----------|------------|---------------|------------|---------------|
| One Size | 6in / 15cm | 10in / 25.5cm | 4in / 10cm | 4lbs / 1.8kgs |

Note - Every piece is hand made and therefore dimensions are approximate. Actual sizes may differ by +/- .5"