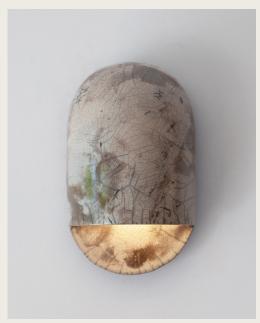

# CERAMICAH

Tera Sconce shown in White Crackle Raku

### Description

The Tera Sconce is Ceramicah's signature wall fixture. Made using a combination of wheel-thrown and slab construction, its form and proportions have been meticulously crafted to work well in any space.

#### Materials

Each Tera Sconce is made entirely of ceramic with a 5" diameter metal backplate.