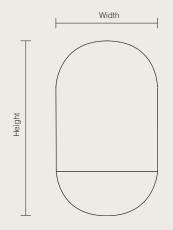

#### **Dimensions**

| Size     | Width      | Heigt         | Depth      | Weight        |
|----------|------------|---------------|------------|---------------|
| One Size | 6in / 15cm | 10in / 25.5cm | 4in / 10cm | 4lbs / 1.8kgs |