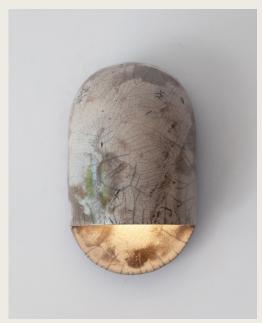

# CERAMICAH

Tera Sconce shown in White Crackle Raku

#### Description

The Tera Sconce is Ceramicah's signature wall fixture. Made using a combination of wheel-thrown and slab construction, its form and proportions have been meticulously crafted to work well in any space. It is UL listed, ADA compliant and comes in most standard Ceramicah finishes.

#### Materials

Each Tera Sconce is made entirely of ceramic with a standard 4" diameter metal backplate for easy installation.