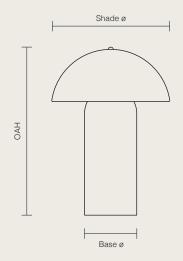

#### **Dimensions**

| Size | Base ø       | Shade ø     | Overall Height (OAH) | Weight         |
|------|--------------|-------------|----------------------|----------------|
| Mini | 5in / 12.5cm | 9in / 23cm  | 11in / 28cm          | 4lbs / 1.8kgs  |
| М    | 5in / 12.5cm | 11in / 28cm | 14in / 35.5cm        | 6lbs / 2.8kgs  |
| L    | 5.5in / 14cm | 13in / 33cm | 17.5in / 44.5cm      | 9lbs / 4kgs    |
| XL   | 6in / 15cm   | 15in / 38cm | 23in / 58.5cm        | 12lbs / 5.5kgs |

Note - Every piece is hand made and therefore dimensions are approximate. Actual sizes may differ by +/- .5"