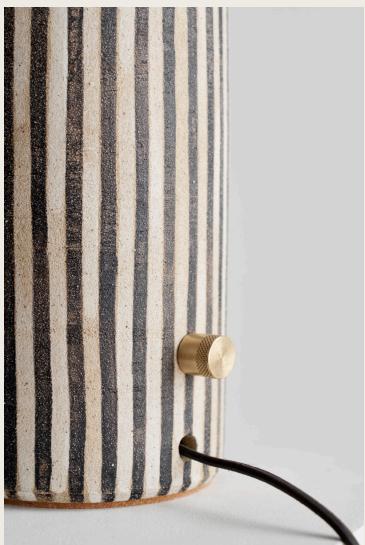

#### Materials

Each Tera Lamp is made of a wheel thrown ceramic base, ceramic shade and solid brass hardware.

### Lamping

Bulbs - (x3) <u>G8 Bi-pin, 2700K, 2.5W</u> (750 Lumens total), Included with each lamp Voltage - 120V (220V available upon request)
Rotary dimming knob