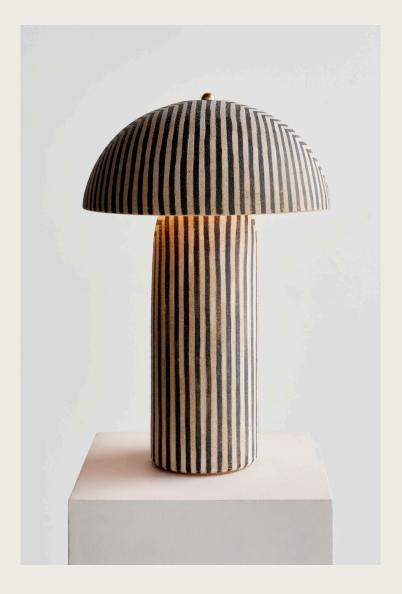

## CERAMICAH

Tera Lamp Stripe shown in Stripe with Black Shade Size L

#### Description

The Tera Lamp is Ceramicah's signature table lamp, known for its classic silhouette, thoughtful proportions and earthy finishes. The Stripe finish features black and white stripes that are hand painted in a matte underglaze, allowing the texture of the stoneware to come through.

#### Colors

Stripe + Stripe Shade