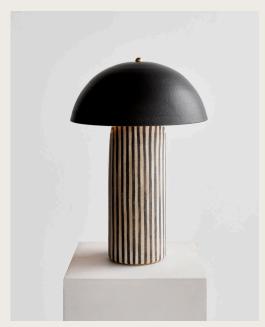

# CERAMICAH





## CERAMICAH



Tera Lamp Stripe shown in Stripe with Black Shade Size L



#### Description

The Tera Lamp is Ceramicah's signature table lamp, known for its classic silhouette, thoughtful proportions and earthy finishes. The Stripe finish features black and white stripes that are hand painted in a matte underglaze, allowing the texture of the stoneware to come through.

#### Materials

Each Tera Lamp is made of a wheel thrown ceramic base, ceramic shade and solid brass hardware.

#### Colors







Stripe + Stripe Shade

### Lamping

Bulbs - (x3) <u>G8 Bi-pin, 2700K, 2.5W</u> (750 Lumens total), Included with each lamp Voltage - 120V (220V available upon request)
Rotary dimming knob

#### Lead Time

8 - 10 weeks

#### **Dimensions**

| Size | Base ø       | Shade ø     | Overall Height (OAH) | Weight